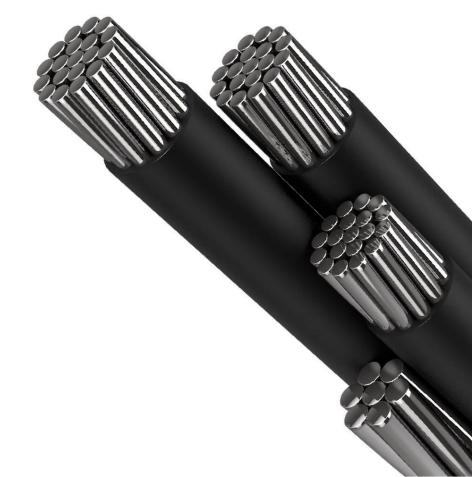

#### **MAIN USERS**

Sourcing aluminum rods series 1350, 6101, 6201, 8176, 5052.

Sourcing Capacity: >10000 tons peryear.