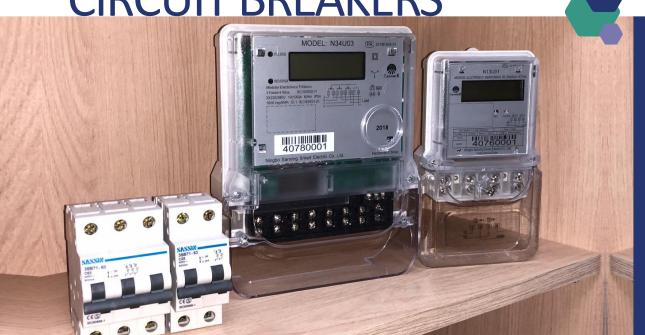

# ELECTRONIC METERS AND MINI CIRCUIT BREAKERS

Single Phase Electronic Meters 2 and 3 Wires and Three Pase 3 and 4 Wires.

Smart Meters.

Mini Circuit Breakers of 6KA—Riel Din Type.

2656 Lucca Place Lexington, KY 40509, USA