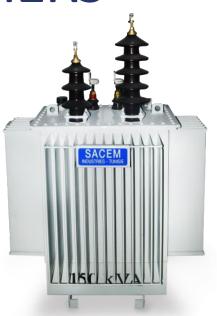

#### **TRANSFORMERS**

We have Type Test Reports performed by CESI of Italy.

Single Phase distribution Transformer 10-630KVA and Three Phase 25 - 2000KVA. Up to 46KV

Smart Transformers.