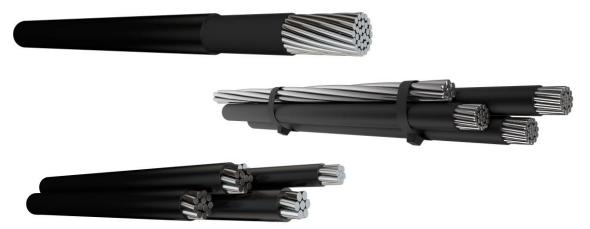

### BARE ALUMINUM CONDUCTORS

AAC/AAAC/ACSR/ACAR

HTLS

### LV ALUMINUM CABLES

0.6/1KV; IEC Standards

Drop Aluminum Cable (Concentric Drop Cables)

Underground Aluminum Cable with and without armor.

Duplex, Triplex Cables (ABC)