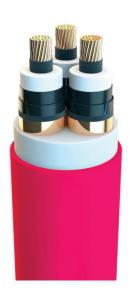

### MV ALUMINUM CABLES

XLPE Underground Aluminum Cables; 15 KV/25 KV/35 KV.

Ecologic / Protected Cables 15KV / 25KV / 35KV (Aerial Cable Systems)

IEC/IRAMStandards.

PORCELAIN INSULATORS

Class ANSI and IEC For low, medium and high voltage power lines.