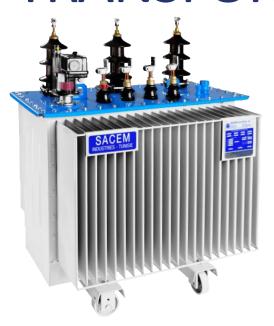

#### **TRANSFORMERS**

We have Type Test Reports performed by CESI of Italy.

Single Phase distribution Transformer 10-630KVA and Three Phase 25 - 2000KVA. Up to 46KV

Smart Transformers.