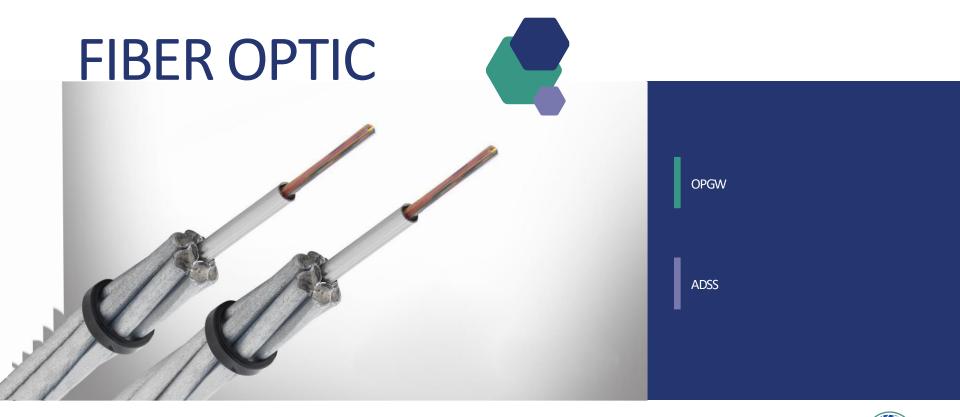

#### **MAIN USERS**

Sourcing aluminum rods series 1350, 6101, 6201, 8176, 5052.

Sourcing Capacity: >10000 tons peryear.