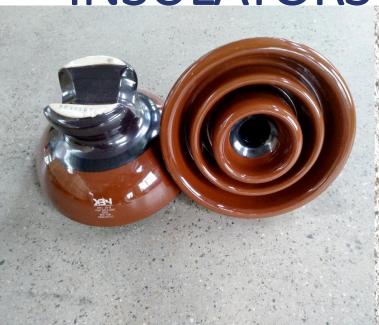

### MV ALUMINUM CABLES

XLPE Underground Aluminum Cables; 15 KV/25 KV/35 KV.

Ecologic / Protected Cables 15KV / 25KV / 35KV (Aerial Cable Systems)

IEC/IRAMStandards.

PORCELAIN INSULATORS

Class ANSI and IEC For low, medium and high voltage power lines.

Spool/Strain/Suspension/Pin/Line Post/Station Post.

POLYMER INSULATORS

Type Pin (Line Post) Standard y Portected Leakaged Distance (15KV - 36KV).

Suspension and Dead Ends (15KV - 1000KV).

Horizontal and Vertical Line Post (15KV - 220KV).