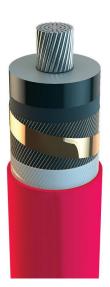

### MV ALUMINUM CABLES

XLPE Underground Aluminum Cables; 15 KV/25 KV/35 KV.

Ecologic / Protected Cables 15KV / 25KV / 35KV (Aerial Cable Systems)

IEC/IRAMStandards.

PORCELAIN INSULATORS

Class ANSI and IEC For low, medium and high voltage power lines.