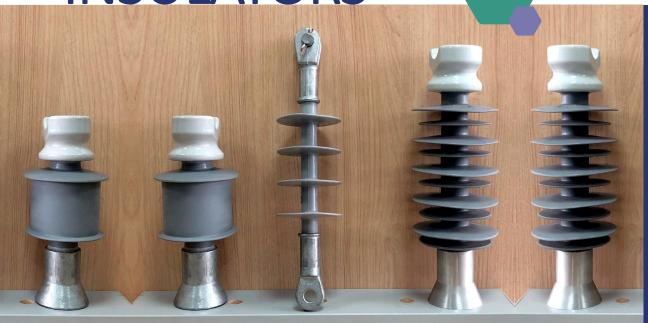

Spool/Strain/Suspension/Pin/Line Post/Station Post.

POLYMER INSULATORS

Type Pin (Line Post) Standard y Portected Leakaged Distance (15KV - 36KV).

Suspension and Dead Ends (15KV - 1000KV).

Horizontal and Vertical Line Post (15KV - 220KV).