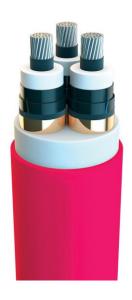

### MV ALUMINUM CABLES

XLPE Underground Aluminum Cables; 15 KV/25 KV/35 KV.

Ecologic / Protected Cables 15KV / 25KV / 35KV (Aerial Cable Systems)

IEC/IRAMStandards.

PORCELAIN INSULATORS

Class ANSI and IEC For low, medium and high voltage power lines.