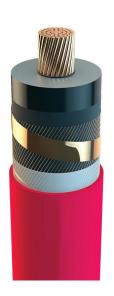

### MV ALUMINUM CABLES

XLPE Underground Aluminum Cables; 15 KV/25 KV/35 KV.

Ecologic / Protected Cables 15KV / 25KV / 35KV (Aerial Cable Systems)

IEC/IRAMStandards.

PORCELAIN INSULATORS

Class ANSI and IEC For low, medium and high voltage power lines.