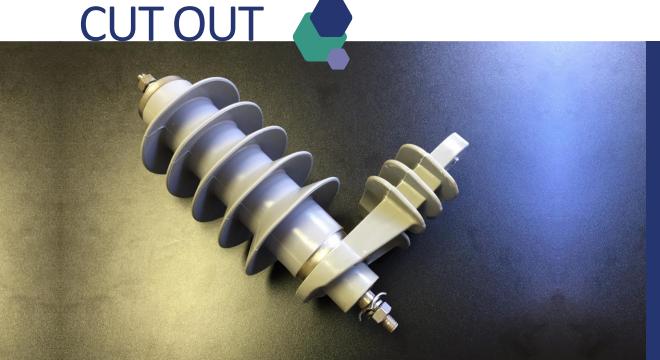

## SURGE ARRESTERS And Fuse

Surge Arresters 10KA Class 1, 2 and 3 Distribution, Line and Substation Type.

Polymer and Porcelain Cut Out Up to 170KV BIL Option of Stainless Steel metal fittings