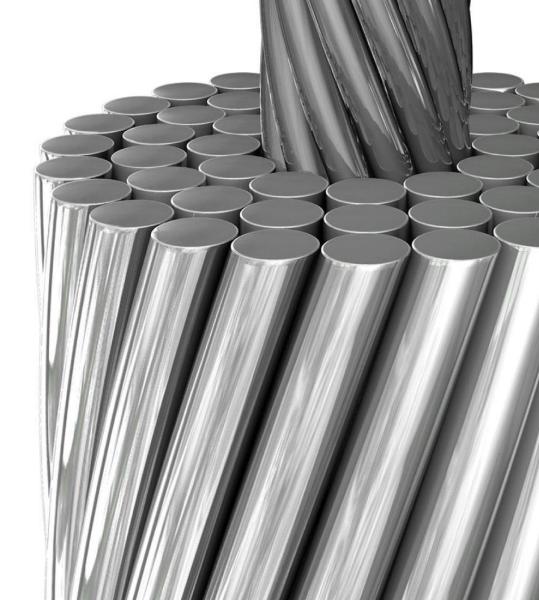

#### **MAIN USERS**

Sourcing aluminum rods series 1350, 6101, 6201, 8176, 5052.

Sourcing Capacity: >10000 tons peryear.

### BARE ALUMINUM CONDUCTORS

AAC/AAAC/ACSR/ACAR

HTLS