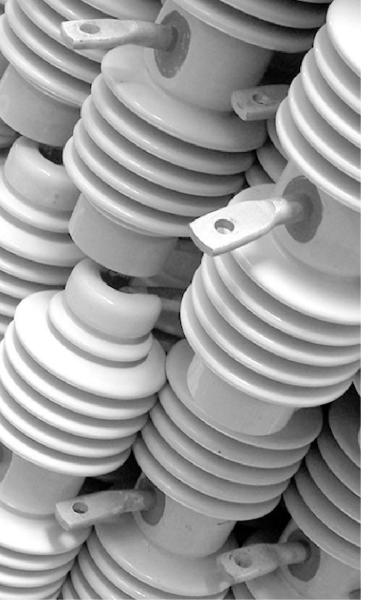

### MV ALUMINUM CABLES

XLPE Underground Aluminum Cables; 15 KV/25 KV/35 KV.

Ecologic / Protected Cables 15KV / 25KV / 35KV (Aerial Cable Systems)

IEC/IRAMStandards.

PORCELAIN INSULATORS

Class ANSI and IEC For low, medium and high voltage power lines.

Spool/Strain/Suspension/Pin/Line Post/Station Post.

POLYMER INSULATORS

Type Pin (Line Post) Standard y Portected Leakaged Distance (15KV - 36KV).

Suspension and Dead Ends (15KV - 1000KV).

Horizontal and Vertical Line Post (15KV - 220KV).